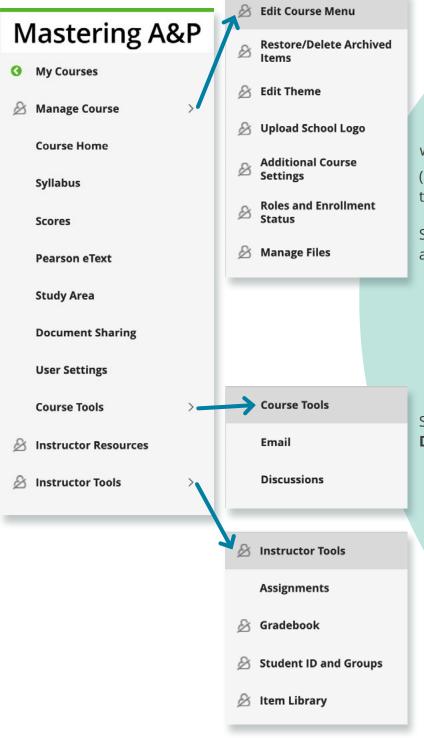

(Students see **Dynamic Study Modules** at the top right of their Course Home).

Select **Manage Course** to control course appearance as well as:

- Select Additional Course Settings for setting time zone, student ID, section instructor privileges, learning outcomes, and display settings.
- Select Roles and Enrollment Status for the course roster.

Select **Course Tools** to open **Email** and **Discussions**.

Select Instructor Tools to open Assignments, Gradebook, Student ID and Groups, and Item Library.

Options unavailable to students

To learn more about **Modified Mastering**<sup>™</sup>, please contact your Pearson representative.